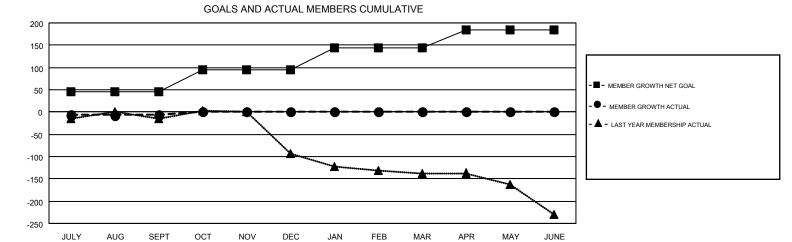

## GMT MONTHLY MEMBERSHIP PROGRESS REPORT

Results as of: 9/30/2019

GMT CA 1

Multiple District 6

**LOCATION: COLORADO** 

| Clubs         |               |             |               | Members               |                           |                         |                                              |  |
|---------------|---------------|-------------|---------------|-----------------------|---------------------------|-------------------------|----------------------------------------------|--|
|               | RESULTS FOR   | R 2019-2020 |               | RESULTS FOR 2019-2020 |                           |                         |                                              |  |
| QUARTER       | NEW CLUB GOAL | NEW CLUBS   | DROPPED CLUBS | QUARTER               | MEMBER GROWTH NET<br>GOAL | MEMBER GROWTH<br>ACTUAL | DROPPED MEMBERS ACTUAL (including transfers) |  |
| JULY/AUG/SEPT | 2             | 0           | 1             | JULY/AUG/SEPT         | 45                        | 94                      | 84                                           |  |
| OCT/NOV/DEC   | 2             | 0           | 0             | OCT/NOV/DEC           | 50                        | 0                       | 0                                            |  |
| JAN/FEB/MAR   | 1             | 0           | 0             | JAN/FEB/MAR           | 50                        | 0                       | 0                                            |  |
| APR/MAY/JUNE  | 2             | 0           | 0             | APR/MAY/JUNE          | 40                        | 0                       | 0                                            |  |