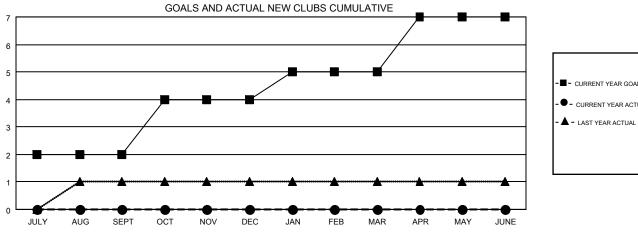

## GMT MONTHLY MEMBERSHIP PROGRESS REPORT

Results as of: 9/30/2019

GMT CA 1

Multiple District 6

**LOCATION: COLORADO** 

| Clubs         |               |             |               | Members               |                           |                         |                                              |  |
|---------------|---------------|-------------|---------------|-----------------------|---------------------------|-------------------------|----------------------------------------------|--|
|               | RESULTS FOR   | R 2019-2020 |               | RESULTS FOR 2019-2020 |                           |                         |                                              |  |
| QUARTER       | NEW CLUB GOAL | NEW CLUBS   | DROPPED CLUBS | QUARTER               | MEMBER GROWTH NET<br>GOAL | MEMBER GROWTH<br>ACTUAL | DROPPED MEMBERS ACTUAL (including transfers) |  |
| JULY/AUG/SEPT | 2             | 0           | 1             | JULY/AUG/SEPT         | 45                        | 94                      | 84                                           |  |
| OCT/NOV/DEC   | 2             | 0           | 0             | OCT/NOV/DEC           | 50                        | 0                       | 0                                            |  |
| JAN/FEB/MAR   | 1             | 0           | 0             | JAN/FEB/MAR           | 50                        | 0                       | 0                                            |  |
| APR/MAY/JUNE  | 2             | 0           | 0             | APR/MAY/JUNE          | 40                        | 0                       | 0                                            |  |